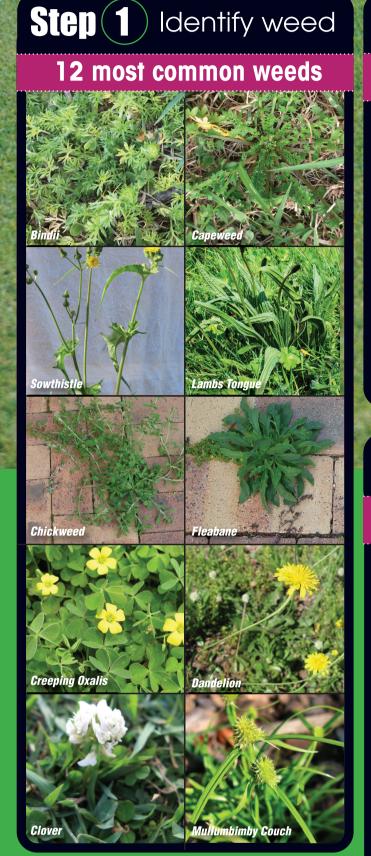

#### Select weedkiller suitable for your lawn type

| <u> </u>           | Searles*   |            | Searles'                            | Searles            |
|--------------------|------------|------------|-------------------------------------|--------------------|
|                    | Ultraweed® | LawnWeeder | Bindii & Clover<br>Killer for Lawns | Buffalo<br>Master® |
| Bindii             | •          | •          | •                                   | •                  |
| Capeweed           | •          |            |                                     | •                  |
| Catsear            | •          |            |                                     | •                  |
| Chickweed          |            | •          | •                                   |                    |
| Clovers            | •          | •          | •                                   | •                  |
| Creeping Buttercup | •          |            |                                     | •                  |
| Creeping Oxalis    | •          | •          | •                                   | •                  |
| Cudweed            | •          | •          | •                                   | •                  |
| Dandelion          | •          | •          | •                                   | •                  |
| Dock               |            | •          | •                                   |                    |
| Flatweed           |            | •          |                                     |                    |
| Fleabane           | •          | •          | •                                   | •                  |
| Jo-Jo (One hunga)  | •          |            |                                     | •                  |
| Lambs Tongue       |            | •          | •                                   |                    |
| Mullumbimby Couch  |            | •          |                                     |                    |
| Plantains          | •          |            |                                     | •                  |
| Sowthistle         | •          | •          |                                     | •                  |

Please refer to individual product information to check

the spray solution before spraying weeds.

Spredmax helps the spray stick to the weeds, enhancing and improving weed control.

Π

which weeds are controlled by each herbicide.